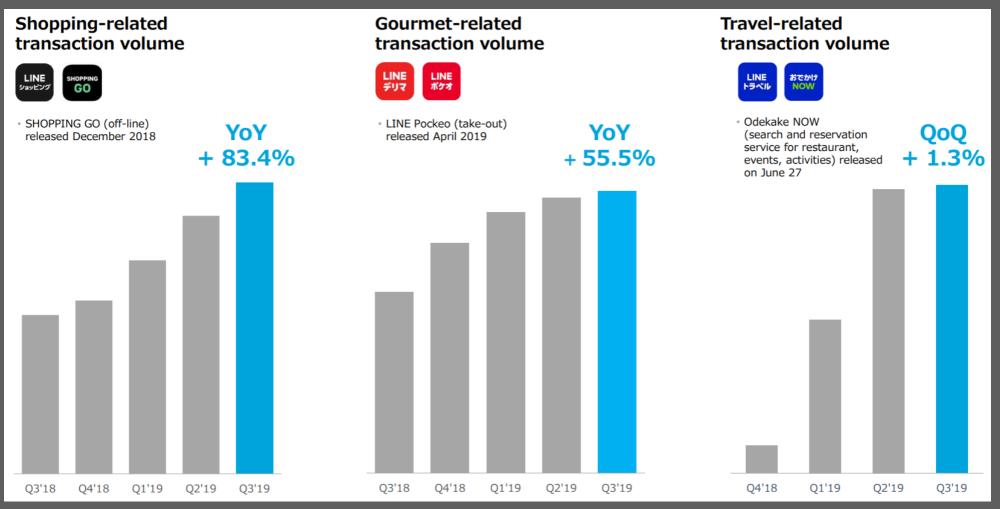

## INVESTMENT COMPETITION FAVOURITE STOCK TEAM

# alphababies

SOURCE: LINE CORP WEBSITE

### 3938:JP

**CORPORATE VALUE** 



LINE Corporation is based in Japan. It was renamed from NHN Japan Corporation on April 1, 2013, and operates the LINE, NAVER matome, and livedoor web service businesses. Since launching LINE in June 2011, LINE Corporation has placed the core of its business upon the service and actively pushed for the further expansion of the service on a global scale, as well as accelerating the development of LINE as a platform.



### 3938:JP

#### LINE'S CORE BUSINESSES AND STRATEGIC INITIATIVES









#### STEADY GROWTH FOR CORE BUSINESSES





#### GREAT OPPORTUNITY IN STRATEGIC INITIATIVES





# LINE Corp. 3938:JP

#### SHARP RISE IN MAU FOR CASHLESS TRANSACTIONS



LINE Corp.
3938:JP

### INVESTMENT CASE FOR LINE'S FUTURE GROWTH – CASHLESS PENETRATION Growth driven by cashless initiatives and strong e-commerce presence

Japan while historically notorious for its status as a cash society has shifted its preferences over the last decade, with the deregulation Act and the Order for Enforcement of the Payment Services Act in 2009 driving the change in trajectory. The second phase was rolled out in 2018, where the government declared its goal of increasing cashless payments from 18.4% to 40% in 2025. In the longer term, Japan is to achieve 80% of payments made cashlessly. Needless to say, ranked 7<sup>th</sup> in the world in terms of mobile connectivity growth, with an internet