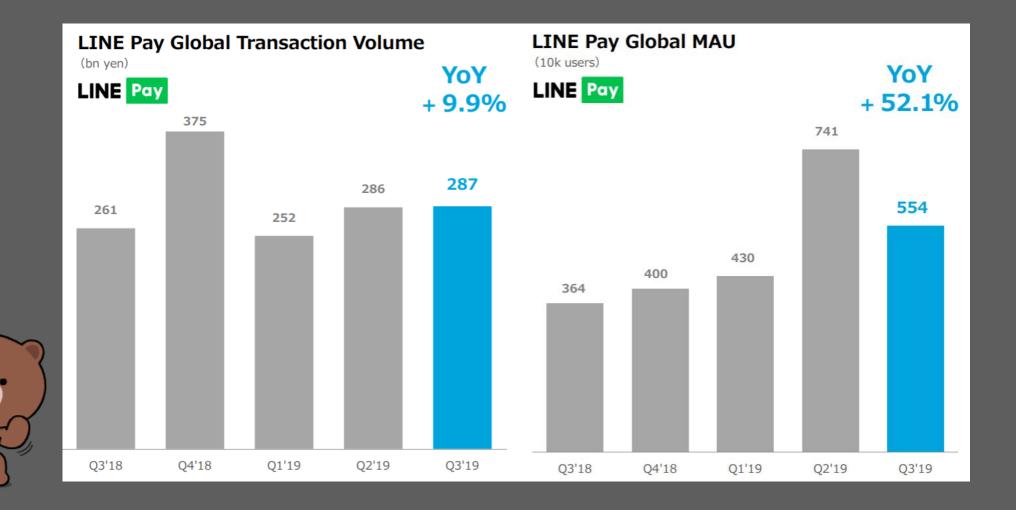

#### SHARP RISE IN MAU FOR CASHLESS TRANSACTIONS

LINE Corp.
3938:JP

### INVESTMENT CASE FOR LINE'S FUTURE GROWTH – CASHLESS PENETRATION Growth driven by cashless initiatives and strong e-commerce presence

Japan while historically notorious for its status as a cash society has shifted its preferences over the last decade, with the deregulation Act and the Order for Enforcement of the Payment Services Act in 2009 driving the change in trajectory. The second phase was rolled out in 2018, where the government declared its goal of increasing cashless payments from 18.4% to 40% in 2025. In the longer term, Japan is to achieve 80% of payments made cashlessly. Needless to say, ranked 7<sup>th</sup> in the world in terms of mobile connectivity growth, with an internet penetration rate of 94%, Japan's cashless payment system is primed for imminent growth. This growth will be further driven by the country's emerging e-commerce market which currently stands as the 3rd largest and fastest growing in the world, largely due to its developed economic status, coupled advanced distribution technology and infrastructure.